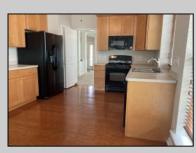

## COMMENTS

Located in Traditions at Blueberry Ridge a 55+ community in Hammonton NJ. This home was built in 2005 by Pulte Homes and is nestled in a community of 134 various styled one and two story homes. Enjoy an easy lifestyle with beautifully maintained landscape, a community center with library and gym equipment, and plenty of sidewalks for the health enthusiasts. This spacious two bedroom ranch home features 1715 square feet with an open floor plan and lots of natural light. Enter the home to the open living and dining area with high ceilings, columns and wood mouldings. The hardwood floors run throughout the hallways and kitchen. An eat-in kitchen features extended cabinets and overlooks the great room. The cathedral ceilings in the great room provide a great space to entertain guest and opens to the rear yard. Large primary bedroom with two generous walk-in closets. Opportunity awaits don't miss this chance to own in this esteemed neighborhood of homes.