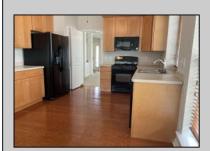

## **COMMENTS**

Located in Traditions at Blueberry Ridge a 55+ community in Hammonton NJ. This home was built in 2005 by Pulte Homes and is nestled in a community of 134 various styled one and two story homes. Enjoy an easy lifestyle with beautifully maintained landscape, a community center with library and gym equipment, and plenty of sidewalks for the health enthusiasts. This spacious two bedroom ranch home features 1715 square feet with an open floor plan and lots of natural light. Enter the home to the open living and dining area with high ceilings, columns and wood mouldings. The hardwood floors run throughout the hallways and kitchen. An eat-in kitchen features extended cabinets and overlooks the great room. The cathedral ceilings in the great room provide a great space to entertain guest and opens to the rear yard. Large primary bedroom with two generous walk-in closets. Opportunity awaits don't miss this chance to own in this esteemed neighborhood of homes.

## PROPERTY DETAILS

Exterior OutsideFeatures Pa
Vinyl Paved Road Att
Sidewalks Au
Sprinkler System

ParkingGarage OtherRooms
Attached Garage Dining Area
Auto Door Opener Eat In Kitchen
Great Room
Laundry/Utility Room
Primary BR on 1st floor