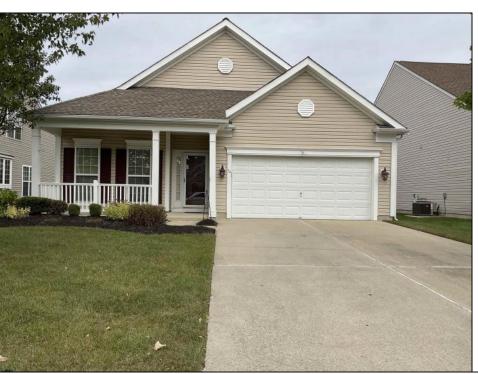

## **COMMENTS**

Located in Traditions at Blueberry Ridge a 55+ community in Hammonton NJ. This home was built in 2005 by Pulte Homes and is nestled in a community of 134 various styled one and two story homes. Enjoy an easy lifestyle with beautifully maintained landscape, a community center with library and gym equipment, and plenty of sidewalks for the health enthusiasts. This spacious two bedroom ranch home features 1715 square feet with an open floor plan and lots of natural light. Enter the home to the open living and dining area with high ceilings, columns and wood mouldings. The hardwood floors run throughout the hallways and kitchen. An eat-in kitchen features extended cabinets and overlooks the great room. The cathedral ceilings in the great room provide a great space to entertain guest and opens to the rear yard. Large primary bedroom with two generous walk-in closets. Opportunity awaits don't miss this chance to own in this esteemed neighborhood of homes.