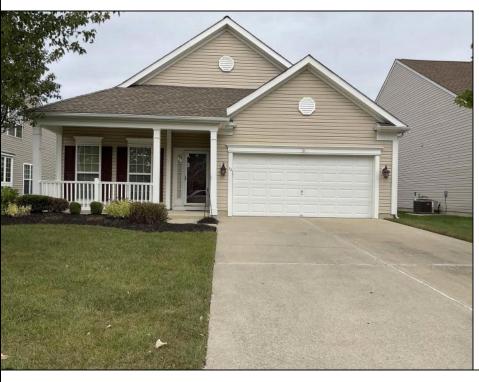

## **COMMENTS**

Located in Traditions at Blueberry Ridge a 55+ community in Hammonton NJ. This home was built in 2005 by Pulte Homes and is nestled in a community of 134 various styled one and two story homes. Enjoy an easy lifestyle with beautifully maintained landscape, a community center with library and gym equipment, and plenty of sidewalks for the health enthusiasts. This spacious two bedroom ranch home features 1715 square feet with an open floor plan and lots of natural light. Enter the home to the open living and dining area with high ceilings, columns and wood mouldings. The hardwood floors run throughout the hallways and kitchen. An eat-in kitchen features extended cabinets and overlooks the great room. The cathedral ceilings in the great room provide a great space to entertain guest and opens to the rear yard. Large primary bedroom with two generous walk-in closets. Opportunity awaits don't miss this chance to own in this esteemed neighborhood of homes.