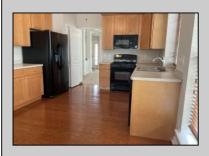

## **COMMENTS**

Located in Traditions at Blueberry Ridge a 55+ community in Hammonton NJ. This home was built in 2005 by Pulte Homes and is nestled in a community of 134 various styled one and two story homes. Enjoy an easy lifestyle with beautifully maintained landscape, a community center with library and gym equipment, and plenty of sidewalks for the health enthusiasts. This spacious two bedroom ranch home features 1715 square feet with an open floor plan and lots of natural light. Enter the home to the open living and dining area with high ceilings, columns and wood mouldings. The hardwood floors run throughout the hallways and kitchen. An eat-in kitchen features extended cabinets and overlooks the great room. The cathedral ceilings in the great room provide a great space to entertain guest and opens to the rear yard. Large primary bedroom with two generous walk-in closets. Opportunity awaits don't miss this chance to own in this esteemed neighborhood of homes.

## PROPERTY DETAILS

Exterior OutsideFeatures Vinyl Paved Road Sidewalks ParkingGarage Attached Garage Auto Door Opener OtherRooms
Dining Area
Eat In Kitchen
Great Room
Laundry/Utility Room
Primary BR on 1st floor