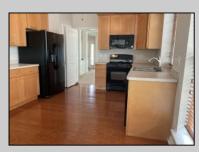

## COMMENTS

Located in Traditions at Blueberry Ridge a 55+ community in Hammonton NJ. This home was built in 2005 by Pulte Homes and is nestled in a community of 134 various styled one and two story homes. Enjoy an easy lifestyle with beautifully maintained landscape, a community center with library and gym equipment, and plenty of sidewalks for the health enthusiasts. This spacious two bedroom ranch home features 1715 square feet with an open floor plan and lots of natural light. Enter the home to the open living and dining area with high ceilings, columns and wood mouldings. The hardwood floors run throughout the hallways and kitchen. An eat-in kitchen features extended cabinets and overlooks the great room. The cathedral ceilings in the great room provide a great space to entertain guest and opens to the rear yard. Large primary bedroom with two generous walk-in closets. Opportunity awaits don't miss this chance to own in this esteemed neighborhood of homes.