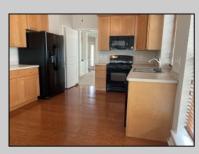

## COMMENTS

Located in Traditions at Blueberry Ridge a 55+ community in Hammonton NJ. This home was built in 2005 by Pulte Homes and is nestled in a community of 134 various styled one and two story homes. Enjoy an easy lifestyle with beautifully maintained landscape, a community center with library and gym equipment, and plenty of sidewalks for the health enthusiasts. This spacious two bedroom ranch home features 1715 square feet with an open floor plan and lots of natural light. Enter the home to the open living and dining area with high ceilings, columns and wood mouldings. The hardwood floors run throughout the hallways and kitchen. An eat-in kitchen features extended cabinets and overlooks the great room. The cathedral ceilings in the great room provide a great space to entertain guest and opens to the rear yard. Large primary bedroom with two generous walk-in closets. Opportunity awaits don't miss this chance to own in this esteemed neighborhood of homes.