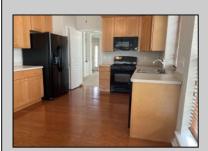

## **COMMENTS**

Located in Traditions at Blueberry Ridge a 55+ community in Hammonton NJ. This home was built in 2005 by Pulte Homes and is nestled in a community of 134 various styled one and two story homes. Enjoy an easy lifestyle with beautifully maintained landscape, a community center with library and gym equipment, and plenty of sidewalks for the health enthusiasts. This spacious two bedroom ranch home features 1715 square feet with an open floor plan and lots of natural light. Enter the home to the open living and dining area with high ceilings, columns and wood mouldings. The hardwood floors run throughout the hallways and kitchen. An eat-in kitchen features extended cabinets and overlooks the great room. The cathedral ceilings in the great room provide a great space to entertain guest and opens to the rear yard. Large primary bedroom with two generous walk-in closets. Opportunity awaits don't miss this chance to own in this esteemed neighborhood of homes.