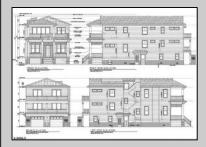

## **COMMENTS**

Indulge in coastal living in this stunning, expansive 1st floor unit built by D.L. Miner, just steps from the beach and boardwalk. Featuring 4 bedrooms, 2 baths, and 13 foot ceilings, this masterpiece offers unparalleled craftsmanship. A custom built wet bar and Thermador appliances are just a few of the highlights that await. No expense was spared on the designer finishes, including custom cabinetry and exquisite trim work throughout this one-of-a- kind masterpiece. 2nd floor is also available. Call listing agent for plans and specs.