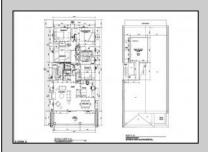

## **COMMENTS**

Indulge in coastal living in this stunning, expansive 1st floor unit built by D.L. Miner, just steps from the beach and boardwalk. Featuring 4 bedrooms, 2 baths, and 13 foot ceilings, this masterpiece offers unparalleled craftsmanship. A custom built wet bar and Thermador appliances are just a few of the highlights that await. No expense was spared on the designer finishes, including custom cabinetry and exquisite trim work throughout this one-of-a- kind masterpiece. 2nd floor is also available. Call listing agent for plans and specs.

**PROPERTY DETAILS** 

| Exterior    |
|-------------|
| Brick       |
| See Remarks |
| Vinyl       |
|             |

ParkingGarage One and Half Car OtherRooms
Dining Area
Dining Room
Eat In Kitchen
Great Room
Laundry/Utility Room

InteriorFeatures Cathedral Ceiling(s) Elevator Fireplace(s) Hardwood Floors

Kitchen Center Island Pets Allowed

Heating Gas-Natural Cooling Central HotWater Tankless-gas Water Public Water

Ask for Patricia Moss Berger Realty Inc 3160 Asbury Avenue, Ocean City Call: 609-399-0076