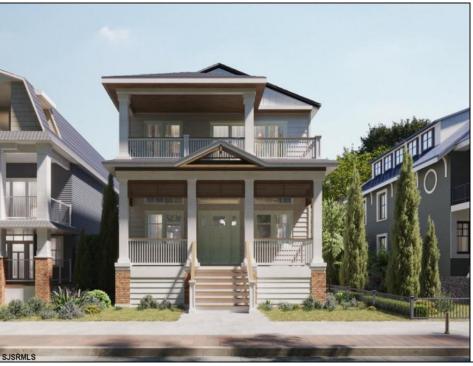

## **COMMENTS**

Indulge in coastal living in this stunning, expansive 1st floor unit built by D.L. Miner, just steps from the beach and boardwalk. Featuring 4 bedrooms, 2 baths, and 13 foot ceilings, this masterpiece offers unparalleled craftsmanship. A custom built wet bar and Thermador appliances are just a few of the highlights that await. No expense was spared on the designer finishes, including custom cabinetry and exquisite trim work throughout this one-of-a- kind masterpiece. 2nd floor is also available. Call listing agent for plans and specs.