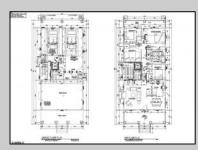

## **COMMENTS**

Indulge in coastal living in this stunning, expansive 1st floor unit built by D.L. Miner, just steps from the beach and boardwalk. Featuring 4 bedrooms, 2 baths, and 13 foot ceilings, this masterpiece offers unparalleled craftsmanship. A custom built wet bar and Thermador appliances are just a few of the highlights that await. No expense was spared on the designer finishes, including custom cabinetry and exquisite trim work throughout this one-of-a- kind masterpiece. 2nd floor is also available. Call listing agent for plans and specs.

**PROPERTY DETAILS** 

| Exterior    |
|-------------|
| Brick       |
| See Remarks |
| Vinyl       |
|             |

ParkingGarage One and Half Car OtherRooms
Dining Area
Dining Room
Eat In Kitchen
Great Room
Laundry/Utility Room

InteriorFeatures Cathedral Ceiling(s) Elevator Fireplace(s) Hardwood Floors

Kitchen Center Island Pets Allowed

Heating Gas-Natural Cooling Central HotWater Tankless-gas Water Public Water

Ask for Patricia Moss Berger Realty Inc 3160 Asbury Avenue, Ocean City Call: 609-399-0076