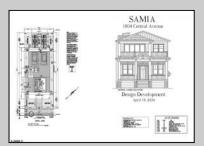

## **COMMENTS**

Indulge in coastal living in this stunning, expansive 1st floor unit built by D.L. Miner, just steps from the beach and boardwalk. Featuring 4 bedrooms, 2 baths, and 13 foot ceilings, this masterpiece offers unparalleled craftsmanship. A custom built wet bar and Thermador appliances are just a few of the highlights that await. No expense was spared on the designer finishes, including custom cabinetry and exquisite trim work throughout this one-of-a- kind masterpiece. 2nd floor is also available. Call listing agent for plans and specs.