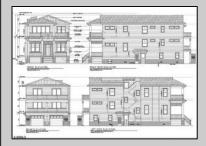

## **COMMENTS**

Indulge in coastal living in this stunning, expansive 1st floor unit built by D.L. Miner, just steps from the beach and boardwalk. Featuring 4 bedrooms, 2 baths, and 13 foot ceilings, this masterpiece offers unparalleled craftsmanship. A custom built wet bar and Thermador appliances are just a few of the highlights that await. No expense was spared on the designer finishes, including custom cabinetry and exquisite trim work throughout this one-of-a- kind masterpiece. 2nd floor is also available. Call listing agent for plans and specs.