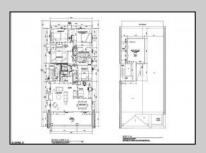

## **COMMENTS**

Indulge in coastal living in this stunning, expansive 1st floor unit built by D.L. Miner, just steps from the beach and boardwalk. Featuring 4 bedrooms, 2 baths, and 13 foot ceilings, this masterpiece offers unparalleled craftsmanship. A custom built wet bar and Thermador appliances are just a few of the highlights that await. No expense was spared on the designer finishes, including custom cabinetry and exquisite trim work throughout this one-of-a- kind masterpiece. 2nd floor is also available. Call listing agent for plans and specs.

**PROPERTY DETAILS** 

| Exterior    |
|-------------|
| Brick       |
| See Remarks |
| Vinyl       |
|             |

ParkingGarage One and Half Car OtherRooms
Dining Area
Dining Room
Eat In Kitchen
Great Room
Laundry/Utility Room

InteriorFeatures
Cathedral Ceiling(s)
Elevator
Fireplace(s)
Hardwood Floors
Kitchen Center Island

Heating Gas-Natural Cooling Central HotWater Tankless-gas Water Public Water

Pets Allowed

Ask for Marki Lyn Warlow Berger Realty Inc 3160 Asbury Avenue, Ocean City Call: 609-399-0076