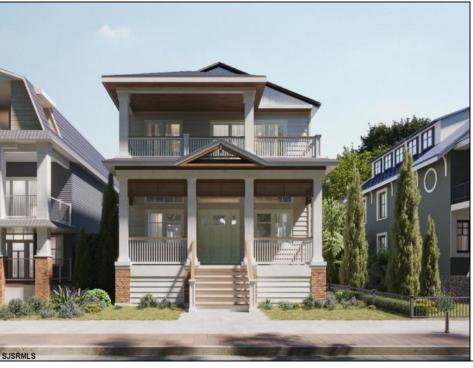

## **COMMENTS**

Indulge in coastal living in this stunning, expansive 1st floor unit built by D.L. Miner, just steps from the beach and boardwalk. Featuring 4 bedrooms, 2 baths, and 13 foot ceilings, this masterpiece offers unparalleled craftsmanship. A custom built wet bar and Thermador appliances are just a few of the highlights that await. No expense was spared on the designer finishes, including custom cabinetry and exquisite trim work throughout this one-of-a- kind masterpiece. 2nd floor is also available. Call listing agent for plans and specs.