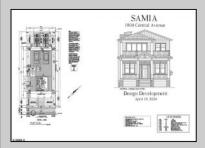

## **COMMENTS**

Indulge in coastal living in this stunning, expansive 1st floor unit built by D.L. Miner, just steps from the beach and boardwalk. Featuring 4 bedrooms, 2 baths, and 13 foot ceilings, this masterpiece offers unparalleled craftsmanship. A custom built wet bar and Thermador appliances are just a few of the highlights that await. No expense was spared on the designer finishes, including custom cabinetry and exquisite trim work throughout this one-of-a- kind masterpiece. 2nd floor is also available. Call listing agent for plans and specs.