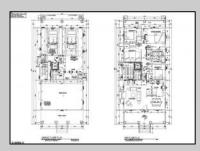

## **COMMENTS**

Indulge in coastal living in this stunning, expansive 1st floor unit built by D.L. Miner, just steps from the beach and boardwalk. Featuring 4 bedrooms, 2 baths, and 13 foot ceilings, this masterpiece offers unparalleled craftsmanship. A custom built wet bar and Thermador appliances are just a few of the highlights that await. No expense was spared on the designer finishes, including custom cabinetry and exquisite trim work throughout this one-of-a- kind masterpiece. 2nd floor is also available. Call listing agent for plans and specs.

**PROPERTY DETAILS** 

| Exterior    |
|-------------|
| Brick       |
| See Remarks |
| Vinyl       |
|             |

ParkingGarage One and Half Car OtherRooms
Dining Area
Dining Room
Eat In Kitchen
Great Room
Laundry/Utility Room

InteriorFeatures
Cathedral Ceiling(s)
Elevator
Fireplace(s)
Hardwood Floors
Kitchen Center Island

Heating Gas-Natural Cooling Central HotWater Tankless-gas Water Public Water

Pets Allowed

Ask for Marki Lyn Warlow Berger Realty Inc 3160 Asbury Avenue, Ocean City Call: 609-399-0076