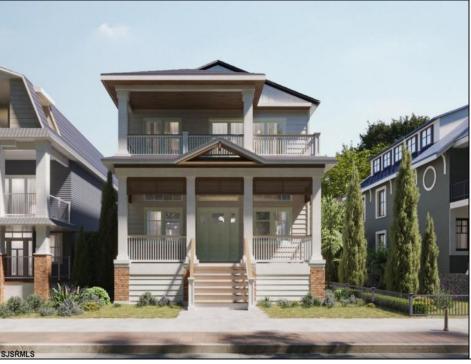

## **COMMENTS**

Indulge in coastal living in this stunning, expansive 1st floor unit built by D.L. Miner, just steps from the beach and boardwalk. Featuring 4 bedrooms, 2 baths, and 13 foot ceilings, this masterpiece offers unparalleled craftsmanship. A custom built wet bar and Thermador appliances are just a few of the highlights that await. No expense was spared on the designer finishes, including custom cabinetry and exquisite trim work throughout this one-of-a- kind masterpiece. 2nd floor is also available. Call listing agent for plans and specs.