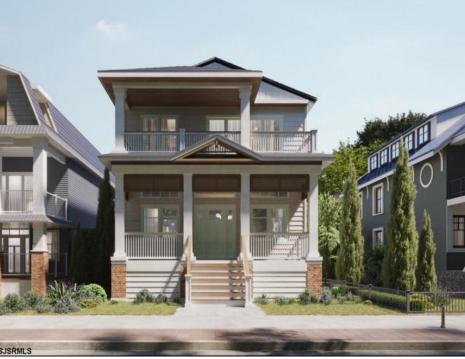

## **COMMENTS**

Indulge in coastal living in this stunning, expansive 1st floor unit built by D.L. Miner, just steps from the beach and boardwalk. Featuring 4 bedrooms, 2 baths, and 13 foot ceilings, this masterpiece offers unparalleled craftsmanship. A custom built wet bar and Thermador appliances are just a few of the highlights that await. No expense was spared on the designer finishes, including custom cabinetry and exquisite trim work throughout this one-of-a- kind masterpiece. 2nd floor is also available. Call listing agent for plans and specs.