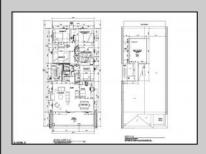

## **COMMENTS**

Indulge in coastal living in this stunning, expansive 1st floor unit built by D.L. Miner, just steps from the beach and boardwalk. Featuring 4 bedrooms, 2 baths, and 13 foot ceilings, this masterpiece offers unparalleled craftsmanship. A custom built wet bar and Thermador appliances are just a few of the highlights that await. No expense was spared on the designer finishes, including custom cabinetry and exquisite trim work throughout this one-of-a- kind masterpiece. 2nd floor is also available. Call listing agent for plans and specs.

**PROPERTY DETAILS** 

| Exterior    |
|-------------|
| Brick       |
| See Remarks |
| Vinyl       |
| VIIIyi      |

ParkingGarage One and Half Car OtherRooms
Dining Area
Dining Room
Eat In Kitchen
Great Room
Laundry/Utility Room