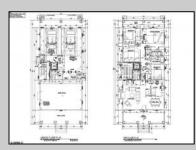

## **COMMENTS**

Indulge in coastal living in this stunning, expansive 1st floor unit built by D.L. Miner, just steps from the beach and boardwalk. Featuring 4 bedrooms, 2 baths, and 13 foot ceilings, this masterpiece offers unparalleled craftsmanship. A custom built wet bar and Thermador appliances are just a few of the highlights that await. No expense was spared on the designer finishes, including custom cabinetry and exquisite trim work throughout this one-of-a- kind masterpiece. 2nd floor is also available. Call listing agent for plans and specs.

**PROPERTY DETAILS** 

| Exterior    |
|-------------|
| Brick       |
| See Remarks |
| Vinyl       |
| VIIIyi      |

ParkingGarage One and Half Car OtherRooms
Dining Area
Dining Room
Eat In Kitchen
Great Room
Laundry/Utility Room