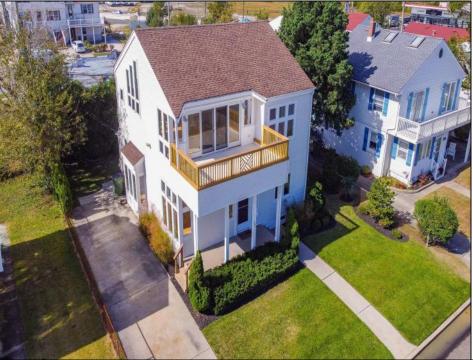

## COMMENTS

Don't miss out on this stunning property located in Egg Harbor Township. Just steps away from Lakes Bay, this custom home offers panoramic water views, plenty of room to entertain and enjoy coastal living, as well as being in the sought-after Egg Harbor Township school district. The open floor plans through- out provide plenty of windows for views, natural light and breezes. New center- opening sliding glass doors provide the spacious Family Room with access to an exterior deck that's perfect for watching coastal wildlife, sunset skies and the recreational activities on the bay. An east coast mecca for windsurfing, the bay also offers boating, kayaking, kitesurfing and even a secluded public beach that's just down the street. The huge Master Bedroom Suite is perfect for relaxation and privacy when you need to get away from it all. And there's even an outdoor shower off the rear porch! The rear yard shed has 220V electric service and is ideal for a workshop, hobby space or additional storage. This home has been well maintained, with newly repainted interior spaces, refinished hardwood floors, refinished deck, new deck railings and a newer roof.