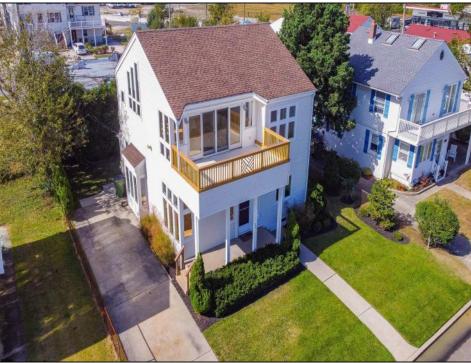

## **COMMENTS**

Don't miss out on this stunning property located in Egg Harbor Township. Just steps away from Lakes Bay, this custom home offers panoramic water views, plenty of room to entertain and enjoy coastal living, as well as being in the sought-after Egg Harbor Township school district. The open floor plans through- out provide plenty of windows for views, natural light and breezes. New center- opening sliding glass doors provide the spacious Family Room with access to an exterior deck that's perfect for watching coastal wildlife, sunset skies and the recreational activities on the bay. An east coast mecca for windsurfing, the bay also offers boating, kayaking, kitesurfing and even a secluded public beach that's just down the street. The huge Master Bedroom Suite is perfect for relaxation and privacy when you need to get away from it all. And there's even an outdoor shower off the rear porch! The rear yard shed has 220V electric service and is ideal for a workshop, hobby space or additional storage. This home has been well maintained, with newly repainted interior spaces, refinished hardwood floors, refinished deck, new deck railings and a newer roof.