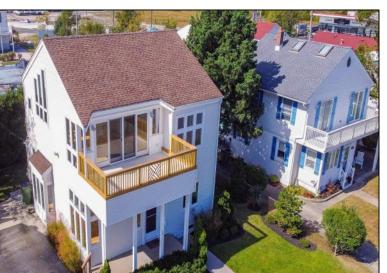

## **COMMENTS**

Don't miss out on this stunning property located in Egg Harbor Township. Just steps away from Lakes Bay, this custom home offers panoramic water views, plenty of room to entertain and enjoy coastal living, as well as being in the sought-after Egg Harbor Township school district. The open floor plans through- out provide plenty of windows for views, natural light and breezes. New center- opening sliding glass doors provide the spacious Family Room with access to an exterior deck that's perfect for watching coastal wildlife, sunset skies and the recreational activities on the bay. An east coast mecca for windsurfing, the bay also offers boating, kayaking, kitesurfing and even a secluded public beach that's just down the street. The huge Master Bedroom Suite is perfect for relaxation and privacy when you need to get away from it all. And there's even an outdoor shower off the rear porch! The rear yard shed has 220V electric service and is ideal for a workshop, hobby space or additional storage. This home has been well maintained, with newly repainted interior spaces, refinished hardwood floors, refinished deck, new deck railings and a newer roof.