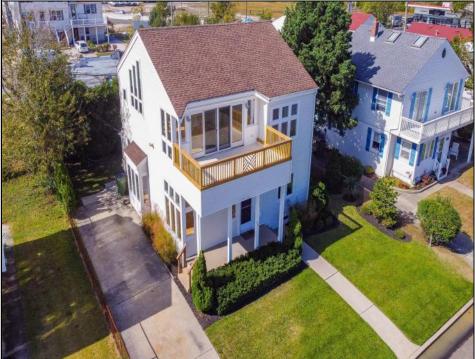

## COMMENTS

Don't miss out on this stunning property located in Egg Harbor Township. Just steps away from Lakes Bay, this custom home offers panoramic water views, plenty of room to entertain and enjoy coastal living, as well as being in the sought-after Egg Harbor Township school district. The open floor plans through- out provide plenty of windows for views, natural light and breezes. New center- opening sliding glass doors provide the spacious Family Room with access to an exterior deck that's perfect for watching coastal wildlife, sunset skies and the recreational activities on the bay. An east coast mecca for windsurfing, the bay also offers boating, kayaking, kitesurfing and even a secluded public beach that's just down the street. The huge Master Bedroom Suite is perfect for relaxation and privacy when you need to get away from it all. And there's even an outdoor shower off the rear porch! The rear yard shed has 220V electric service and is ideal for a workshop, hobby space or additional storage. This home has been well maintained, with newly repainted interior spaces, refinished hardwood floors, refinished deck, new deck railings and a newer roof.