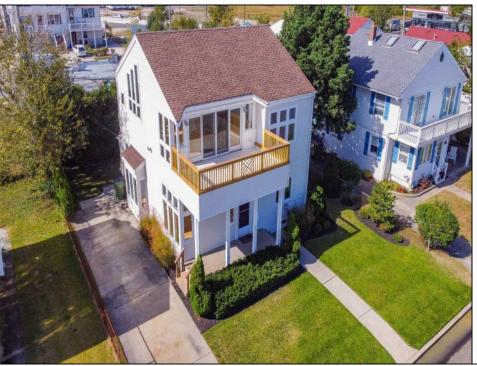

## **COMMENTS**

Don't miss out on this stunning property located in Egg Harbor Township. Just steps away from Lakes Bay, this custom home offers panoramic water views, plenty of room to entertain and enjoy coastal living, as well as being in the sought-after Egg Harbor Township school district. The open floor plans through- out provide plenty of windows for views, natural light and breezes. New center- opening sliding glass doors provide the spacious Family Room with access to an exterior deck that's perfect for watching coastal wildlife, sunset skies and the recreational activities on the bay. An east coast mecca for windsurfing, the bay also offers boating, kayaking, kitesurfing and even a secluded public beach that's just down the street. The huge Master Bedroom Suite is perfect for relaxation and privacy when you need to get away from it all. And there's even an outdoor shower off the rear porch! The rear yard shed has 220V electric service and is ideal for a workshop, hobby space or additional storage. This home has been well maintained, with newly repainted interior spaces, refinished hardwood floors, refinished deck, new deck railings and a newer roof.