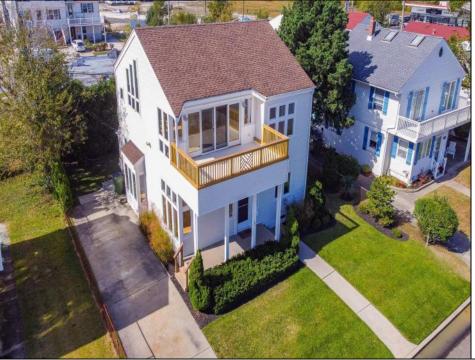

## COMMENTS

Don't miss out on this stunning property located in Egg Harbor Township. Just steps away from Lakes Bay, this custom home offers panoramic water views, plenty of room to entertain and enjoy coastal living, as well as being in the sought-after Egg Harbor Township school district. The open floor plans through- out provide plenty of windows for views, natural light and breezes. New center- opening sliding glass doors provide the spacious Family Room with access to an exterior deck that's perfect for watching coastal wildlife, sunset skies and the recreational activities on the bay. An east coast mecca for windsurfing, the bay also offers boating, kayaking, kitesurfing and even a secluded public beach that's just down the street. The huge Master Bedroom Suite is perfect for relaxation and privacy when you need to get away from it all. And there's even an outdoor shower off the rear porch! The rear yard shed has 220V electric service and is ideal for a workshop, hobby space or additional storage. This home has been well maintained, with newly repainted interior spaces, refinished hardwood floors, refinished deck, new deck railings and a newer roof.