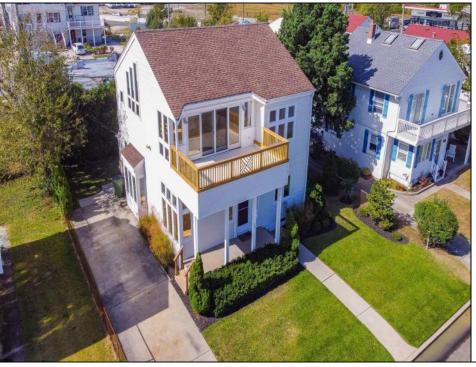

## **COMMENTS**

Don't miss this stunning home just steps from the Lakes Bay in EGG HARBOR TWP, offering amazing bay views and located in the sought-after Egg Harbor Township school district. Sit on the deck and watch all the coastal wildlife, boats and of course wind surfers due to the fact that Lakes Bay is the wind surfing mecca of the east coast. A Greenacres beach is just down the street to use for sunbathing, kayaking, kitesurfing. This property boasts a huge master suite which is perfect for getting away from it all and relaxing. Along with newer roof, refinished deck, outdoor shower and new sliding doors. The spacious backyard includes a shed with 220V electric, ideal for hobbies or additional storage. With off-street parking and plenty of room to entertain, this home has it all for comfortable living and coastal charm.