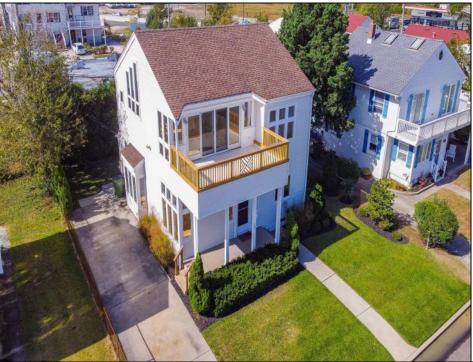

## COMMENTS

Don't miss out on this stunning property located in Egg Harbor Township. Just steps away from Lakes Bay, this custom home offers panoramic water views, plenty of room to entertain and enjoy coastal living, as well as being in the sought-after Egg Harbor Township school district. The open floor plans through- out provide plenty of windows for views, natural light and breezes. New center- opening sliding glass doors provide the spacious Family Room with access to an exterior deck that's perfect for watching coastal wildlife, sunset skies and the recreational activities on the bay. An east coast mecca for windsurfing, the bay also offers boating, kayaking, kitesurfing and even a secluded public beach that's just down the street. The huge Master Bedroom Suite is perfect for relaxation and privacy when you need to get away from it all. And there's even an outdoor shower off the rear porch! The rear yard shed has 220V electric service and is ideal for a workshop, hobby space or additional storage. This home has been well maintained, with newly repainted interior spaces, refinished hardwood floors, refinished deck, new deck railings and a newer roof.