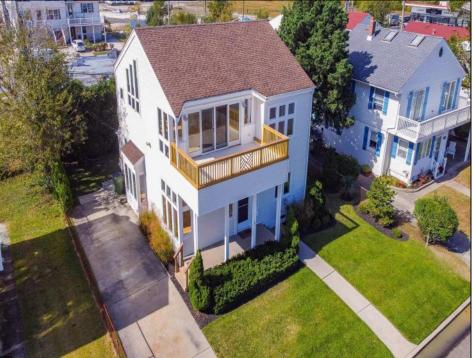

## COMMENTS

Don't miss out on this stunning property located in Egg Harbor Township. Just steps away from Lakes Bay, this custom home offers panoramic water views, plenty of room to entertain and enjoy coastal living, as well as being in the sought-after Egg Harbor Township school district. The open floor plans through- out provide plenty of windows for views, natural light and breezes. New center- opening sliding glass doors provide the spacious Family Room with access to an exterior deck that's perfect for watching coastal wildlife, sunset skies and the recreational activities on the bay. An east coast mecca for windsurfing, the bay also offers boating, kayaking, kitesurfing and even a secluded public beach that's just down the street. The huge Master Bedroom Suite is perfect for relaxation and privacy when you need to get away from it all. And there's even an outdoor shower off the rear porch! The rear yard shed has 220V electric service and is ideal for a workshop, hobby space or additional storage. This home has been well maintained, with newly repainted interior spaces, refinished hardwood floors, refinished deck, new deck railings and a newer roof.