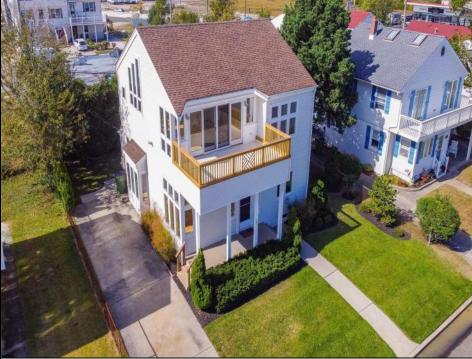

## **COMMENTS**

Don't miss out on this stunning property located in Egg Harbor Township. Just steps away from Lakes Bay, this custom home offers panoramic water views, plenty of room to entertain and enjoy coastal living, as well as being in the sought-after Egg Harbor Township school district. The open floor plans through- out provide plenty of windows for views, natural light and breezes. New center- opening sliding glass doors provide the spacious Family Room with access to an exterior deck that's perfect for watching coastal wildlife, sunset skies and the recreational activities on the bay. An east coast mecca for windsurfing, the bay also offers boating, kayaking, kitesurfing and even a secluded public beach that's just down the street. The huge Master Bedroom Suite is perfect for relaxation and privacy when you need to get away from it all. And there's even an outdoor shower off the rear porch! The rear yard shed has 220V electric service and is ideal for a workshop, hobby space or additional storage. This home has been well maintained, with newly repainted interior spaces, refinished hardwood floors, refinished deck, new deck railings and a newer roof.