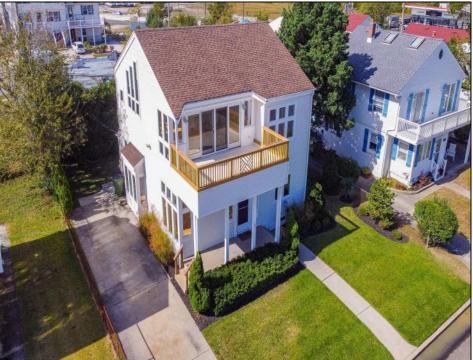

## COMMENTS

Don't miss out on this stunning property located in Egg Harbor Township. Just steps away from Lakes Bay, this custom home offers panoramic water views, plenty of room to entertain and enjoy coastal living, as well as being in the sought-after Egg Harbor Township school district. The open floor plans through- out provide plenty of windows for views, natural light and breezes. New center- opening sliding glass doors provide the spacious Family Room with access to an exterior deck that's perfect for watching coastal wildlife, sunset skies and the recreational activities on the bay. An east coast mecca for windsurfing, the bay also offers boating, kayaking, kitesurfing and even a secluded public beach that's just down the street. The huge Master Bedroom Suite is perfect for relaxation and privacy when you need to get away from it all. And there's even an outdoor shower off the rear porch! The rear yard shed has 220V electric service and is ideal for a workshop, hobby space or additional storage. This home has been well maintained, with newly repainted interior spaces, refinished hardwood floors, refinished deck, new deck railings and a newer roof.