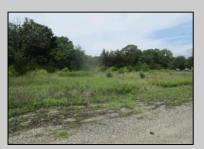

## **COMMENTS**

Ready to open your own business? Maybe a couple commercial units with residential units above? Partially cleared vacant commercial lot. Two road fronts. One on State Route 47, the other on Court House - South Dennis Rd. Four acres, high and dry. Over 276 feet of road frontage on Route 47, and over 205 feet of road frontage on Court House - South Dennis Rd. Excellent opportunity. Parcel map, Aerial Parcel Map, Soils Map, Soils Map Symbol Key and VC Zoning Regulations in Associated Docs