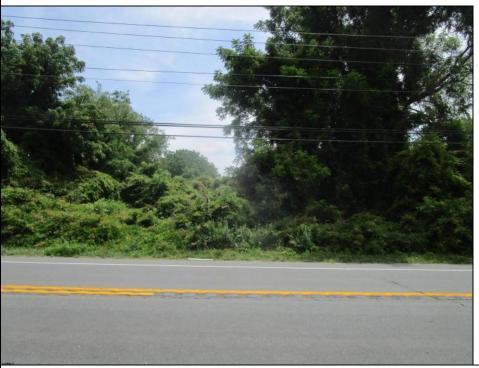

## **COMMENTS**

Ready to open your own business? Maybe a couple commercial units with residential units above? Partially cleared vacant commercial lot. Two road fronts. One on State Route 47, the other on Court House - South Dennis Rd. Four acres, high and dry. Over 276 feet of road frontage on Route 47, and over 205 feet of road frontage on Court House - South Dennis Rd. Excellent opportunity. Parcel map, Aerial Parcel Map, Soils Map, Soils Map Symbol Key and VC Zoning Regulations in Associated Docs