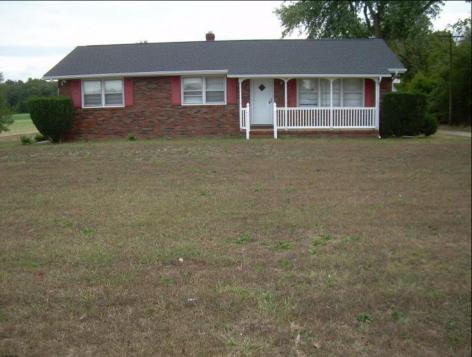

## 375 FOSTER AVE Vineland, NJ 08360

Asking \$300,000.00

## COMMENTS

BRICK RANCHER IN SUPER LOCATION AND IN MOVE IN CONDITION, JUST PAINTED AND NEW ROOF HARDWOOD FLOORS THRUOUT THE ENTIRE HOME, HOUSE FAN, PULL DOWN STEPT TO ATTIC ACCESS, LAUNDRY AND POWDER ROOM OFF KITCHEN, CENTRAL AIR AND BELCO DOOR FOR OUT SIDE ENTRANCE. DETACHED 2 CAR GARAGE sale and closing is subject to final sub-division of farm land from home. home is being sold AS-IS with buyer responsible for any repairs if any called for by mgrt. co and to obtain the c/o from vineland all at buyer expense