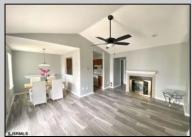

## COMMENTS 2nd Floor, End Unit Condominium, 2 Bedroom 1 Bath located close to Historic Smithville Village.

Living Room with Gas Fireplace, Gorgeous Flooring Laminate Vinyl and Carpet Throughout Condominium, Bright Kitchen, Countertops, Washer and Dryer, Breakfast Primary Bedroom with Large Walk-In Closet, Sweet Linen Closet. Lots of Clubhouse Amenities: Two Clubhouses, Two Pools, Tennis Courts, Gym, Snow Removal, Desirable Location, Walking distance from Historic Smithville, Restaurants and Shops. Close to Beaches and more! Property Vacant and Ready to Sell!

## PROPERTY DETAILS

| PROPERTY DETAILS |               |                               |                                      |
|------------------|---------------|-------------------------------|--------------------------------------|
| Exterior         | ParkingGarage | OtherRooms                    | InteriorFeatures                     |
| Vinyl            | None          | Breakfast Nook<br>Dining Area | Cathedral Ceiling(s)<br>Fireplace(s) |
|                  |               |                               | Pets Allowed                         |