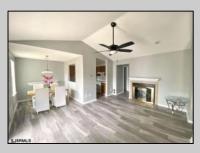

## COMMENTS

2nd Floor, End Unit Condominium, 2 Bedroom 1 Bath located close to Historic Smithville Village. Living Room with Gas Fireplace, Gorgeous Flooring Laminate Vinyl and Carpet Throughout Condominium, Bright Kitchen, Countertops, Washer and Dryer, Breakfast Primary Bedroom with Large Walk-In Closet, Sweet Linen Closet. Lots of Clubhouse Amenities: Two Clubhouses, Two Pools, Tennis Courts, Gym, Snow Removal, Desirable Location, Walking distance from Historic Smithville, Restaurants and Shops. Close to Beaches and more! Property Vacant and Ready to Sell!

| PROPERTY DETAILS  |                       |                                             |                                                          |
|-------------------|-----------------------|---------------------------------------------|----------------------------------------------------------|
| Exterior<br>Vinyl | ParkingGarage<br>None | OtherRooms<br>Breakfast Nook<br>Dining Area | InteriorFeatures<br>Cathedral Ceiling(s)<br>Fireplace(s) |