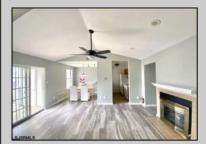

## COMMENTS

2nd Floor, End Unit Condominium, 2 Bedroom 1 Bath located close to Historic Smithville Village. Living Room with Gas Fireplace, Gorgeous Flooring Laminate Vinyl and Carpet Throughout Condominium, Bright Kitchen, Countertops, Washer and Dryer, Breakfast Primary Bedroom with Large Walk-In Closet, Sweet Linen Closet. Lots of Clubhouse Amenities: Two Clubhouses, Two Pools, Tennis Courts, Gym, Snow Removal, Desirable Location, Walking distance from Historic Smithville, Restaurants and Shops. Close to Beaches and more! Property Vacant and Ready to Sell!

| PROPERTY DETAILS  |                       |                                             |                                                          |
|-------------------|-----------------------|---------------------------------------------|----------------------------------------------------------|
| Exterior<br>Vinyl | ParkingGarage<br>None | OtherRooms<br>Breakfast Nook<br>Dining Area | InteriorFeatures<br>Cathedral Ceiling(s)<br>Fireplace(s) |