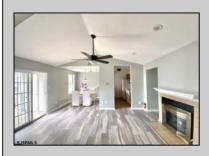

## **COMMENTS**

2nd Floor, End Unit Condominium, 2 Bedroom 1 Bath located close to Historic Smithville Village. Living Room with Gas Fireplace, Gorgeous Flooring Laminate Vinyl and Carpet Throughout Condominium, Bright Kitchen, Countertops, Washer and Dryer, Breakfast Primary Bedroom with Large Walk-In Closet, Sweet Linen Closet. Lots of Clubhouse Amenities: Two Clubhouses, Two Pools, Tennis Courts, Gym, Snow Removal, Desirable Location, Walking distance from Historic Smithville, Restaurants and Shops. Close to Beaches and more! Property Vacant and Ready to Sell!

| PROPERTY DETAIL | .5 |
|-----------------|----|
|-----------------|----|

| Exterior<br>Vinyl | ParkingGarage<br>None | OtherRooms<br>Breakfast Nook<br>Dining Area | InteriorFeatures<br>Cathedral Ceiling(s)<br>Fireplace(s) |
|-------------------|-----------------------|---------------------------------------------|----------------------------------------------------------|
|                   |                       |                                             | Pets Allowed                                             |