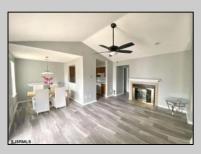

## COMMENTS

2nd Floor, End Unit Condominium, 2 Bedroom 1 Bath located close to Historic Smithville Village. Living Room with Gas Fireplace, Gorgeous Flooring Laminate Vinyl and Carpet Throughout Condominium, Bright Kitchen, Countertops, Washer and Dryer, Breakfast Primary Bedroom with Large Walk-In Closet, Sweet Linen Closet. Lots of Clubhouse Amenities: Two Clubhouses, Two Pools, Tennis Courts, Gym, Snow Removal, Desirable Location, Walking distance from Historic Smithville, Restaurants and Shops. Close to Beaches and more! Property Vacant and Ready to Sell!

| PROPERTY DETAILS  |                       |                                             |                                                       |
|-------------------|-----------------------|---------------------------------------------|-------------------------------------------------------|
| Exterior<br>Vinyl | ParkingGarage<br>None | OtherRooms<br>Breakfast Nook<br>Dining Area | InteriorFeatures<br>Cathedral Ceiling<br>Fireplace(s) |
|                   |                       |                                             |                                                       |