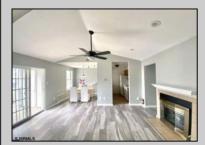

## COMMENTS

2nd Floor, End Unit Condominium, 2 Bedroom 1 Bath located close to Historic Smithville Village. Living Room with Gas Fireplace, Gorgeous Flooring Laminate Vinyl and Carpet Throughout Condominium, Bright Kitchen, Countertops, Washer and Dryer, Breakfast Primary Bedroom with Large Walk-In Closet, Sweet Linen Closet. Lots of Clubhouse Amenities: Two Clubhouses, Two Pools, Tennis Courts, Gym, Snow Removal, Desirable Location, Walking distance from Historic Smithville, Restaurants and Shops. Close to Beaches and more! Property Vacant and Ready to Sell!

| PROPERTY DETAILS  |                       |                                             |                                                       |
|-------------------|-----------------------|---------------------------------------------|-------------------------------------------------------|
| Exterior<br>Vinyl | ParkingGarage<br>None | OtherRooms<br>Breakfast Nook<br>Dining Area | InteriorFeatures<br>Cathedral Ceiling<br>Fireplace(s) |
|                   |                       |                                             |                                                       |