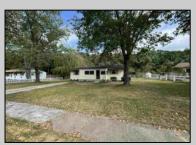

## **COMMENTS**

Don\'t miss this one! Cute 3 bedroom home! Located in desirable Mullica Twp. Quiet street, on cul-de-sac. Large fenced in backyard that sits in a private wooded setting. New flooring and fresh paint. Newer well and hot-water heater. Great school system. Won\'t last long.

PROPERTY DETAILS Exterior OutsideFeatures ParkingGarage OtherRooms Vinyl Fenced Yard None Den/TV Room Dining Room Porch Enclosed Two Car

Eat In Kitchen Primary BR on 1st floor Recreation/Family

AppliancesIncluded Dryer Gas Stove Refrigerator Self Cleaning Oven Washer