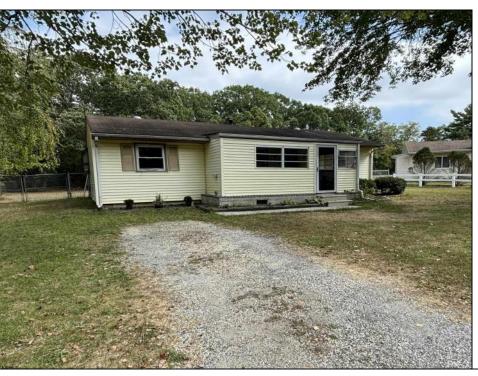

## **COMMENTS**

Don\'t miss this one! Cute 3 bedroom home! Located in desirable Mullica Twp. Quiet street, on cul-de-sac. Large fenced in backyard that sits in a private wooded setting. New flooring and fresh paint. Newer well and hot-water heater. Great school system. Won\'t last long.

PROPERTY DETAILS Exterior OutsideFeatures ParkingGarage OtherRooms Vinyl Fenced Yard None Den/TV Room Dining Room Porch Enclosed Two Car

Eat In Kitchen Primary BR on 1st floor Recreation/Family

AppliancesIncluded Dryer Gas Stove Refrigerator Self Cleaning Oven Washer