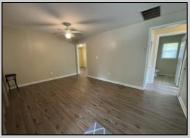

## **COMMENTS**

Don\'t miss this one! Cute 3 bedroom home! Located in desirable Mullica Twp. Quiet street, on cul-de-sac. Large fenced in backyard that sits in a private wooded setting. New flooring and fresh paint. Newer well and hot-water heater. Great school system. Won\'t last long.

PROPERTY DETAILS Exterior OutsideFeatures ParkingGarage OtherRooms Vinyl Fenced Yard None Den/TV Room Dining Room Porch Enclosed Two Car

Eat In Kitchen Primary BR on 1st floor Recreation/Family

AppliancesIncluded Dryer Gas Stove Refrigerator Self Cleaning Oven Washer