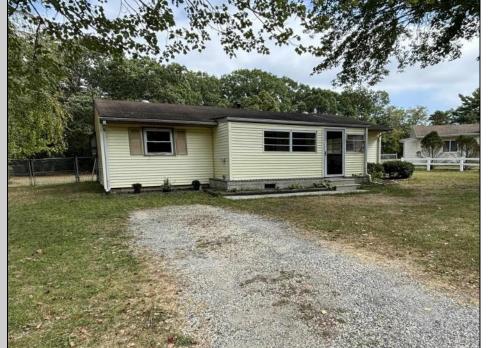

## **COMMENTS**

Don\'t miss this one! Cute 3 bedroom home! Located in desirable Mullica Twp. Quiet street, on cul-de-sac. Large fenced in backyard that sits in a private wooded setting. New flooring and

fresh paint. Newer well and hot-water heater. Great school system. Won\'t last long. PROPERTY DETAILS

Exterior OutsideFeatures Vinyl Fenced Yard Porch Enclosed Shed

AlsoIncluded

Blinds

ParkingGarage OtherRooms None Den/TV Room Dining Room Two Car Eat In Kitchen