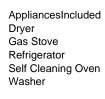

Two Car

PROPERTY DETAILS Exterior OutsideFeatures ParkingGarage OtherRooms Vinyl Fenced Yard None Den/TV Room Dining Room

Eat In Kitchen Primary BR on 1st floor Recreation/Family

AlsoIncluded **Basement** Blinds Crawl Space