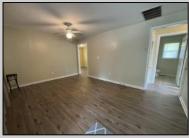

## **COMMENTS**

Don't miss this one! Cute 3 bedroom home! Located in desirable Mullica Twp. Quiet street, on cul-de-sac. Large fenced in backyard that sits in a private wooded setting. New flooring and fresh paint. Newer well and hot-water heater. Great school system. Won't last long.

PROPERTY DETAILS

Exterior OutsideFeatures ParkingGarage OtherRooms
Vinyl Fenced Yard None Den/TV Room
Porch Enclosed Two Car Dining Room

Shed

Eat In Kitchen
Primary BR on 1st floor
Recreation/Family

AppliancesIncluded Dryer Gas Stove Refrigerator Self Cleaning Oven Washer AlsoIncluded Basement Blinds Crawl Space