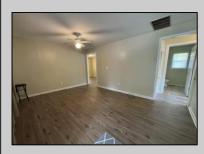

## COMMENTS

Don\'t miss this one! Cute 3 bedroom home! Located in desirable Mullica Twp. Quiet street, on cul-de-sac. Large fenced in backyard that sits in a private wooded setting. New flooring and fresh paint. Newer well and hot-water heater. Great school system. Won\'t last long.

Exterior Vinyl

Dryer

Gas Stove Refrigerator Self Cleaning Oven

Washer

PROPERTY DETAILS **OutsideFeatures** Fenced Yard Porch Enclosed Shed

ParkingGarage None Two Car

OtherRooms Den/TV Room Dining Room Eat In Kitchen Primary BR on 1st floor Recreation/Family