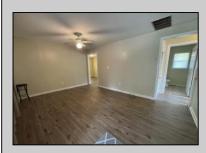

## COMMENTS

Don\'t miss this one! Cute 3 bedroom home! Located in desirable Mullica Twp. Quiet street, on cul-de-sac. Large fenced in backyard that sits in a private wooded setting. New flooring and fresh paint. Newer well and hot-water heater. Great school system. Won\'t last long. PROPERTY DETAILS

Exterior **OutsideFeatures** ParkingGarage OtherRooms Vinyl Fenced Yard None Den/TV Room Dining Room Porch Enclosed Two Car Shed Eat In Kitchen Primary BR on 1st floor Recreation/Family AppliancesIncluded AlsoIncluded Basement Heating Dryer Blinds Crawl Space Gas-Natural Gas Stove Refrigerator Self Cleaning Oven Washer Water Sewer Private Well Ask for Leon Grisbaum **Berger Realty Inc** 