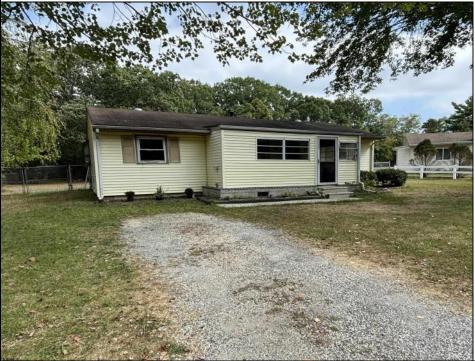

## COMMENTS

Don\'t miss this one! Cute 3 bedroom home! Located in desirable Mullica Twp. Quiet street, on cul-de-sac. Large fenced in backyard that sits in a private wooded setting. New flooring and fresh paint. Newer well and hot-water heater. Great school system. Won\'t last long. PROPERTY DETAILS