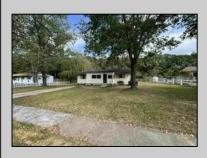

## COMMENTS

Don\'t miss this one! Cute 3 bedroom home! Located in desirable Mullica Twp. Quiet street, on cul-de-sac. Large fenced in backyard that sits in a private wooded setting. New flooring and fresh paint. Newer well and hot-water heater. Great school system. Won\'t last long. **PROPERTY DETAILS** 

Exterior Vinyl

AppliancesIncluded

Dryer

Gas Stove Refrigerator Self Cleaning Oven OutsideFeatures Fenced Yard Porch Enclosed Shed

AlsoIncluded

Blinds

ParkingGarage None Two Car

**Basement** 