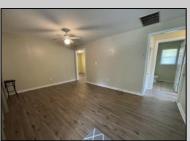

## **COMMENTS**

Don\'t miss this one! Cute 3 bedroom home! Located in desirable Mullica Twp. Quiet street, on cul-de-sac. Large fenced in backyard that sits in a private wooded setting. New flooring and fresh paint. Newer well and hot-water heater. Great school system. Won\'t last long.

PROPERTY DETAILS Exterior OutsideFeatures ParkingGarage OtherRooms Vinyl Fenced Yard None Den/TV Room Dining Room Porch Enclosed Two Car

Eat In Kitchen Primary BR on 1st floor Recreation/Family

AppliancesIncluded Dryer Gas Stove Refrigerator Self Cleaning Oven Washer