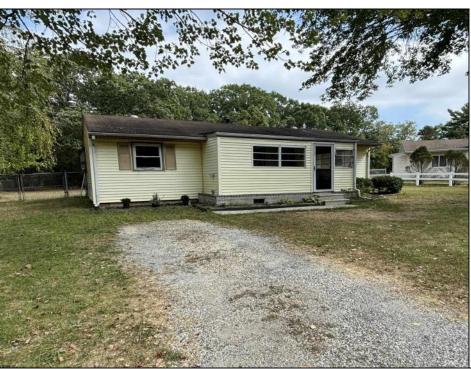

## **COMMENTS**

Don\'t miss this one! Cute 3 bedroom home! Located in desirable Mullica Twp. Quiet street, on cul-de-sac. Large fenced in backyard that sits in a private wooded setting. New flooring and fresh paint. Newer well and hot-water heater. Great school system. Won\'t last long.

PROPERTY DETAILS Exterior OutsideFeatures ParkingGarage OtherRooms Vinyl Fenced Yard None Den/TV Room Dining Room Porch Enclosed Two Car

Eat In Kitchen Primary BR on 1st floor Recreation/Family

AppliancesIncluded Dryer Gas Stove Refrigerator Self Cleaning Oven Washer