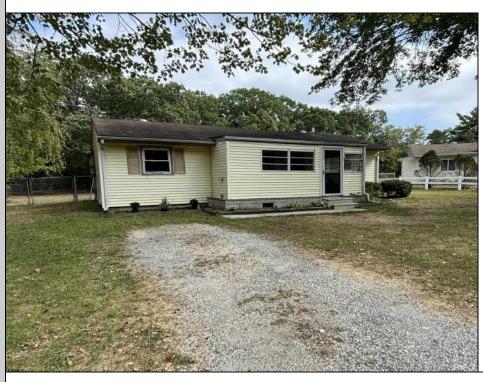

## **COMMENTS**

Don\'t miss this one! Cute 3 bedroom home! Located in desirable Mullica Twp. Quiet street, on cul-de-sac. Large fenced in backyard that sits in a private wooded setting. New flooring and fresh paint. Newer well and hot-water heater. Great school system. Won\'t last long.