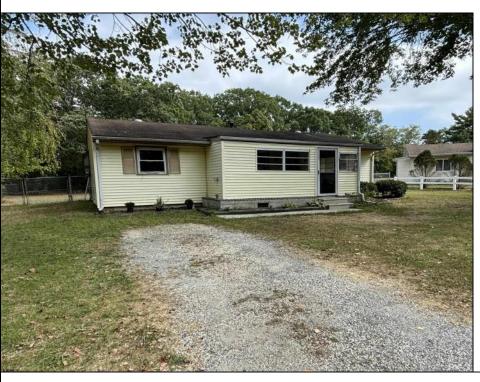

## **COMMENTS**

Don\'t miss this one! Cute 3 bedroom home! Located in desirable Mullica Twp. Quiet street, on cul-de-sac. Large fenced in backyard that sits in a private wooded setting. New flooring and fresh paint. Newer well and hot-water heater. Great school system. Won\'t last long.

| <br> |    |       |       |        |
|------|----|-------|-------|--------|
|      | PR | OPER' | TY DE | ETAILS |
|      |    |       |       |        |

Exterior OutsideFeatures ParkingGarage Vinyl Fenced Yard None Porch Enclosed

Shed

Two Car

OtherRooms Den/TV Room Dining Room Eat In Kitchen

Primary BR on 1st floor Recreation/Family

AppliancesIncluded Dryer Gas Stove Refrigerator Self Cleaning Oven Washer

AlsoIncluded Blinds

**Basement** Crawl Space Heating Gas-Natural