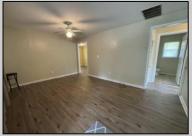

Den/TV Room Dining Room Eat In Kitchen

Primary BR on 1st floor Recreation/Family

AppliancesIncluded Dryer Gas Stove Refrigerator Self Cleaning Oven Washer

AlsoIncluded Blinds

**Basement** Crawl Space Heating Gas-Natural