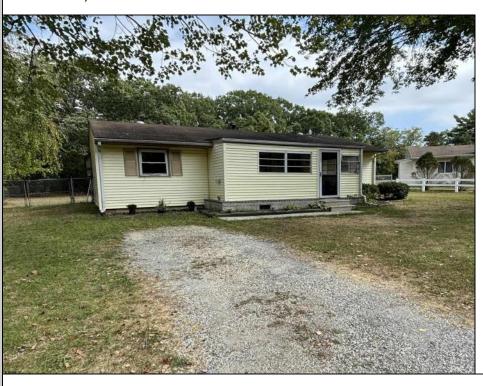

## **COMMENTS**

Don\'t miss this one! Cute 3 bedroom home! Located in desirable Mullica Twp. Quiet street, on cul-de-sac. Large fenced in backyard that sits in a private wooded setting. New flooring and

fresh paint. Newer well and hot-water heater. Great school system. Won\'t last long. PROPERTY DETAILS Exterior OutsideFeatures ParkingGarage OtherRooms Vinyl

Fenced Yard None Porch Enclosed Shed

Two Car