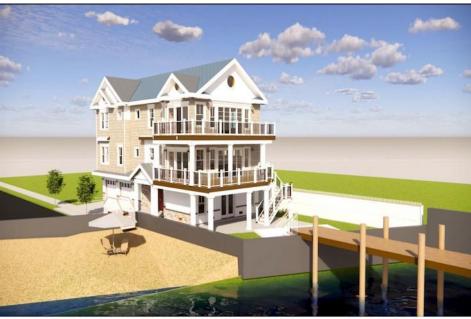

## 139 Gibbs Somers Point, NJ 08244

Asking \$2,700,000.00

william mclees

architecture

## **COMMENTS**

Welcome to your dream waterfront oasis! This exquisite new construction home offers unparalleled views and luxurious living right on the bay. Featuring 5 spacious bedrooms and 3.5 bathrooms, this thoughtfully designed residence combines modern elegance with coastal charm. The home offers 3100 sq feet of living space with a additional 1050 sq feet of garage / recreational space on the ground floor. As you enter, you're greeted by an open-concept living space filled with natural light, showcasing floor-to-ceiling windows that frame breathtaking bay views. The gourmet kitchen boasts high-end stainless steel appliances, a large island perfect for entertaining, and custom cabinetry. Step outside to your expansive deck, ideal for morning coffee or sunset gatherings, with direct access to the water for all your water activities. The spacious primary bedroom offers unobstructed bay and ocean views that will be breathtaking. There is also a nice sized yard and entertaining space behind the home . The property also will come with a brand new 170 foot long fixed pier out to a floating dock. Access to the Great Egg Inlet is 5 minutes away, and also world class back bay fishing is right in your back yard. The bulkhead is also brand new, and the dock area has been fully dredged. It is capable of accommodating a mid to large size boat with ease. This is a rare opportunity to own a brand-new construction Bayfront home at an exceptional price point!