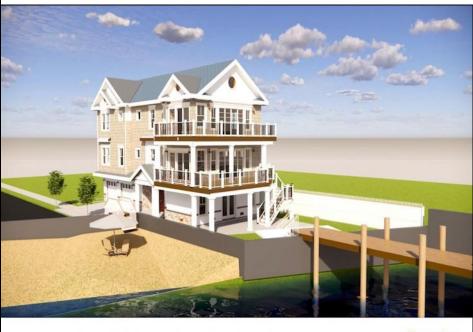

## COMMENTS

Welcome to your dream waterfront oasis! This exquisite new construction home offers unparalleled views and luxurious living right on the bay. Featuring 5 spacious bedrooms and 3.5 bathrooms, this thoughtfully designed residence combines modern elegance with coastal charm. The home offers 3100 sq feet of living space with a additional 1050 sq feet of garage / recreational space on the ground floor. As you enter, you're greeted by an open-concept living space filled with natural light, showcasing floor-to-ceiling windows that frame breathtaking bay views. The gourmet kitchen boasts high-end stainless steel appliances, a large island perfect for entertaining, and custom cabinetry. Step outside to your expansive deck, ideal for morning coffee or sunset gatherings, with direct access to the water for all your water activities. The spacious primary bedroom offers unobstructed bay and ocean views that will be breathtaking. There is also a nice sized yard and entertaining space behind the home . The property also will come with a brand new 170 foot long fixed pier out to a floating dock. Access to the Great Egg Inlet is 5 minutes away, and also world class back bay fishing is right in your back yard. The bulkhead is also brand new, and the dock area has been fully dredged. It is capable of accommodating a mid to large size boat with ease. This is a rare opportunity to own a brand-new construction Bayfront home at an exceptional price point!