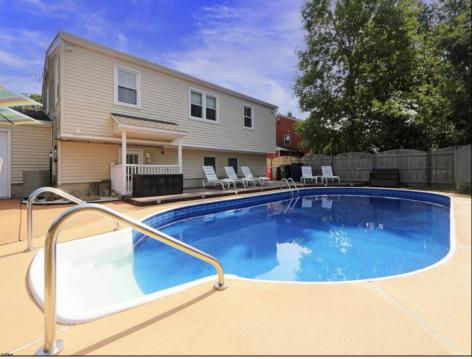

## COMMENTS

LOCATION LOCATION LOCATION !! BIKE PATH !! Welcome to 226 Ridgewood Drive, a beautifully maintained 4-bedroom, 2-bath home in Northfield, NJ with big backyard, pool and garage. This spacious property boasts an updated kitchen with granite countertops, solid maple cabinets, and newer appliances. The living and dining rooms have been freshly painted, and the master bedroom features a walk-in closet, new carpet, and fresh paint. The home also includes a recently remodeled upstairs bathroom and refinished floors in the middle bedroom. Additional improvements include a new roof, newer HVAC system, and a newer tankless water heater. The backyard is perfect for entertaining, complete with a deck, sun patio, gazebo, and pool with new liner. With ample storage, a double driveway, and a 1 ½ car garage, this home is ready for your family to build everlasting memories. Schedule your appointment now!