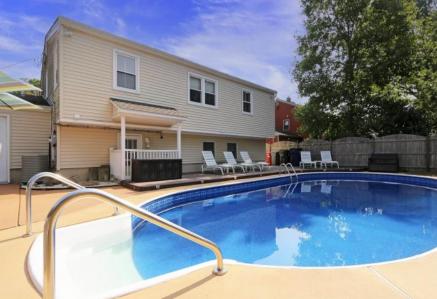

## **COMMENTS**

LOCATION LOCATION! BIKE PATH!! Welcome to 226 Ridgewood Drive, a beautifully maintained 4-bedroom, 2-bath home in Northfield, NJ with big backyard, pool and garage. This spacious property boasts an updated kitchen with granite countertops, solid maple cabinets, and newer appliances. The living and dining rooms have been freshly painted, and the master bedroom features a walk-in closet, new carpet, and fresh paint. The home also includes a recently remodeled upstairs bathroom and refinished floors in the middle bedroom. Additional improvements include a new roof, newer HVAC system, and a newer tankless water heater. The backyard is perfect for entertaining, complete with a deck, sun patio, gazebo, and pool with new liner. With ample storage, a double driveway, and a 1 ½ car garage, this home is ready for your family to build everlasting memories. Schedule your appointment now!