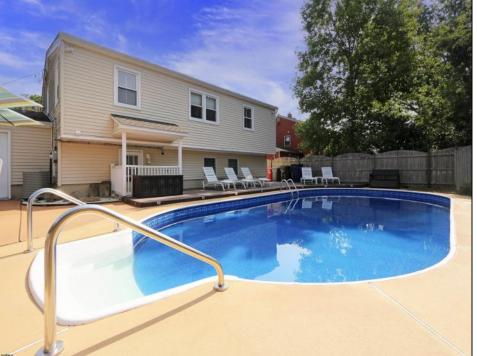

## **COMMENTS**

LOCATION LOCATION! BIKE PATH!! Welcome to 226 Ridgewood Drive, a beautifully maintained 4-bedroom, 2-bath home in Northfield, NJ with big backyard, pool and garage. This spacious property boasts an updated kitchen with granite countertops, solid maple cabinets, and newer appliances. The living and dining rooms have been freshly painted, and the master bedroom features a walk-in closet, new carpet, and fresh paint. The home also includes a recently remodeled upstairs bathroom and refinished floors in the middle bedroom. Additional improvements include a new roof, newer HVAC system, and a newer tankless water heater. The backyard is perfect for entertaining, complete with a deck, sun patio, gazebo, and pool with new liner. With ample storage, a double driveway, and a 1 ½ car garage, this home is ready for your family to build everlasting memories. Schedule your appointment now!

## PROPERTY DETAILS

| 1 KG1 EK11 DE1/1120 |                 |                  |                      |
|---------------------|-----------------|------------------|----------------------|
| Exterior            | OutsideFeatures | ParkingGarage    | OtherRooms           |
| Vinyl               | Curbs           | One and Half Car | Dining Area          |
|                     | Deck            | Attached Garage  | Dining Room          |
|                     | Pool-In Ground  | Auto Door Opener | Laundry/Utility Room |