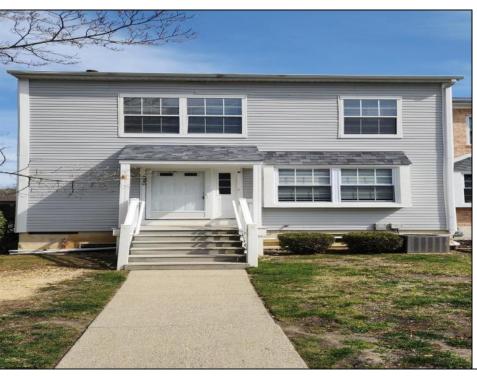

## **COMMENTS**

Beautiful, spacious, 2 bedroom, 1.5 bath, end unit, townhouse in Hardings Run II!!...Newer modern kitchen with granite counters, tiled floor, carpeting, sliders off kitchen to nice newly painted deck. Jack & Jill bathroom, full finished family room on lower level. Very convenient to all major shopping and entertainment! Just 18 mins to AC and 55 mins to Philadelphia.