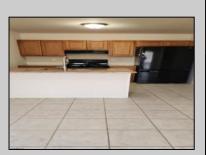

## **COMMENTS**

Beautiful, spacious, 2 bedroom, 1.5 bath, end unit, townhouse in Hardings Run II!!...Newer modern kitchen with granite counters, tiled floor, carpeting, sliders off kitchen to nice newly painted deck. Jack & Jill bathroom, full finished family room on lower level. Very convenient to all major shopping and entertainment! Just 18 mins to AC and 55 mins to Philadelphia.