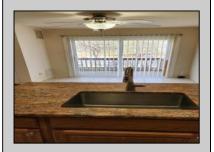

## **COMMENTS**

Beautiful, spacious, 2 bedroom, 1.5 bath, end unit, townhouse in Hardings Run II!!...Newer modern kitchen with granite counters, tiled floor, carpeting, sliders off kitchen to nice newly painted deck. Jack & Jill bathroom, full finished family room on lower level. Very convenient to all major shopping and entertainment! Just 18 mins to AC and 55 mins to Philadelphia.

PROPERTY DETAILS

| THOI ENTI DETAILO                    |                       |                                             |                                  |
|--------------------------------------|-----------------------|---------------------------------------------|----------------------------------|
| Exterior<br>Vinyl                    | ParkingGarage<br>None | OtherRooms Eat In Kitchen Recreation/Family | InteriorFeatures<br>Pets Allowed |
| Heating<br>Forced Air<br>Gas-Natural | Cooling<br>Central    | HotWater<br>Electric                        | Water<br>Public Water            |