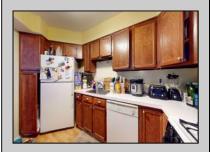

## **COMMENTS**

\*\*\*\*Desirable Surrey Station located in Historic Smithville Village\*\*\*\*Walking distance to the village\'s restaurants and shoppes\*\*\*\*3rd floor 2 bedroom & 2 bathroom with a possible 3rd bedroom (no closet) or home office\*\*\*\*open kitchen with large counter tops, plenty of cabinet space, recessed lighting overlooking the family room with cathedral ceiling and wood burning fireplace\*\*\*\*Master suite has a walk-in closet and upgraded bathroom\*\*\*\*Large secondary bedroom with a bathroom off the hallway\*\*\*\*HVAC has been replaced\*\*\*\*Smithville Village has walking/bike paths, 2 pools, basketball/tennis courts, community and fitness center\*\*\*\* Walking distance to the many festivals in the village center\*\*\*\*Tenant is vacating on 10/31/2024\*\*\*\*

Library/Study Cathedral Ceiling(s)
Recreation/Family Fireplace(s)
Foyer

Master Bath Wall to Wall Carpet

Heating Cooling HotWater Water Forced Air Central Gas Public Water Gas-Natural

Sewer Public Sewer