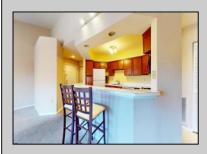

## **COMMENTS**

\*\*\*\*Desirable Surrey Station located in Historic Smithville Village\*\*\*\*Walking distance to the village\s' restaurants and shoppes\*\*\*\*3rd floor 2 bedroom & 2 bathroom with a possible 3rd bedroom (no closet) or home office\*\*\*\*open kitchen with large counter tops, plenty of cabinet space, recessed lighting overlooking the family room with cathedral ceiling and wood burning fireplace\*\*\*\*Master suite has a walk-in closet and upgraded bathroom\*\*\*\*Large secondary bedroom with a bathroom off the hallway\*\*\*\*HVAC has been replaced\*\*\*\*Smithville Village has walking/bike paths, 2 pools, basketball/tennis courts, community and fitness center\*\*\*\* Walking distance to the many festivals in the village center\*\*\*VACANT\*\*\*\*\*