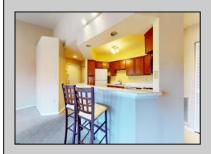

## **COMMENTS**

\*\*\*\*Desirable Surrey Station located in Historic Smithville Village\*\*\*\*Walking distance to the village\'s restaurants and shoppes\*\*\*\*3rd floor 2 bedroom & 2 bathroom with a possible 3rd bedroom (no closet) or home office\*\*\*\*open kitchen with large counter tops, plenty of cabinet space, recessed lighting overlooking the family room with cathedral ceiling and wood burning fireplace\*\*\*\*Master suite has a walk-in closet and upgraded bathroom\*\*\*\*Large secondary bedroom with a bathroom off the hallway\*\*\*\*HVAC has been replaced\*\*\*\*Smithville Village has walking/bike paths, 2 pools, basketball/tennis courts, community and fitness center\*\*\*\* Walking distance to the many festivals in the village center\*\*\*\*VACANT\*\*\*\*\*

## **PROPERTY DETAILS**

Exterior ParkingGarage OtherRooms InteriorFeatures
Vinyl None Dining Room Bar

Library/Study Cathedral Ceiling(s)
Recreation/Family Fireplace(s)
Foyer

Master Bath Wall to Wall Carpet