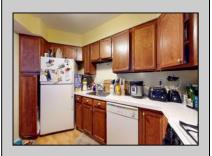

## **COMMENTS**

\*\*\*\*Desirable Surrey Station located in Historic Smithville Village\*\*\*\*Walking distance to the village\'s restaurants and shoppes\*\*\*\*3rd floor 2 bedroom & 2 bathroom with a possible 3rd bedroom (no closet) or home office\*\*\*\*open kitchen with large counter tops, plenty of cabinet space, recessed lighting overlooking the family room with cathedral ceiling and wood burning fireplace\*\*\*\*Master suite has a walk-in closet and upgraded bathroom\*\*\*\*Large secondary bedroom with a bathroom off the hallway\*\*\*\*HVAC has been replaced\*\*\*\*Smithville Village has walking/bike paths, 2 pools, basketball/tennis courts, community and fitness center\*\*\*\* Walking distance to the many festivals in the village center\*\*\*\*Tenant is vacating on 10/31/2024\*\*\*\*

## **PROPERTY DETAILS**

Exterior ParkingGarage OtherRooms InteriorFeatures
Vinyl None Dining Room Bar

Cooling

Central

Library/Study Cathedral Ceiling(s)
Recreation/Family Fireplace(s)
Foyer

Foyer Master Bath Wall to Wall Carpet