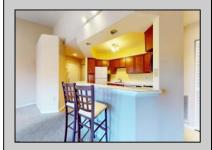

## **COMMENTS**

\*\*\*\*Desirable Surrey Station located in Historic Smithville Village\*\*\*\*Walking distance to the village\s restaurants and shoppes\*\*\*\*3rd floor 2 bedroom & 2 bathroom with a possible 3rd bedroom (no closet) or home office\*\*\*\*open kitchen with large counter tops, plenty of cabinet space, recessed lighting overlooking the family room with cathedral ceiling and wood burning fireplace\*\*\*\*Master suite has a walk-in closet and upgraded bathroom\*\*\*\*Large secondary bedroom with a bathroom off the hallway\*\*\*\*HVAC has been replaced\*\*\*\*Smithville Village has walking/bike paths, 2 pools, basketball/tennis courts, community and fitness center\*\*\*\* Walking distance to the many festivals in the village center\*\*\*VACANT\*\*\*\*\*

## **PROPERTY DETAILS**

Exterior ParkingGarage OtherRooms InteriorFeatures Vinyl None Dining Room Bar

Library/Study Cathedral Ceiling(s)
Recreation/Family Fireplace(s)
Foyer

Foyer Master Bath Wall to Wall Carpet