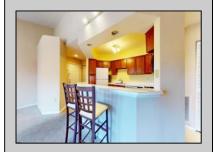

## **COMMENTS**

\*\*\*\*Desirable Surrey Station located in Historic Smithville Village\*\*\*\*Walking distance to the village\s' restaurants and shoppes\*\*\*\*3rd floor 2 bedroom & 2 bathroom with a possible 3rd bedroom (no closet) or home office\*\*\*\*open kitchen with large counter tops, plenty of cabinet space, recessed lighting overlooking the family room with cathedral ceiling and wood burning fireplace\*\*\*\*Master suite has a walk-in closet and upgraded bathroom\*\*\*\*Large secondary bedroom with a bathroom off the hallway\*\*\*\*HVAC has been replaced\*\*\*\*Smithville Village has walking/bike paths, 2 pools, basketball/tennis courts, community and fitness center\*\*\*\* Walking distance to the many festivals in the village center\*\*\*VACANT\*\*\*\*\*

## **PROPERTY DETAILS**

Exterior ParkingGarage OtherRooms InteriorFeatures Vinyl None Dining Room Bar

Library/Study Cathedral Ceiling(s)
Recreation/Family Fireplace(s)
Foyer

Foyer Master Bath Wall to Wall Carpet